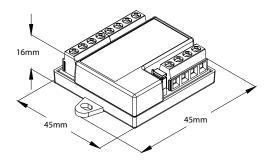

### Ref. 1083/55

- → Floor distributor
- ightarrow It allows to split the column video signal to 4 apartment stations and other distributors
- → The device is provided with an input, a passing output and 4 derived outputs
- → Equipped with a PTC protection to prevent damages caused by short circuits on derived lines
- → Dimensions (WxHxD): 45 x 45 x 16 mm 1,77 x 1,77 x 0,62 in