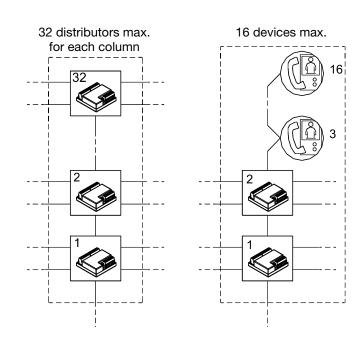

## **INSTALLATION**

The device can be installed in junction boxes. Keep it in dry place, protected against bad weather.

In each column can be installed up to 32 distributors, but in case of connection of apartment stations on the passing output, the number of devices connected on the riser must be reduced to 16.

It is not to suggested to connect in cascade the distributors.