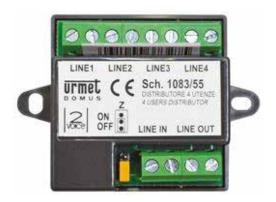

4-USER DISTRIBUTOR 1083/55 This device allows to split the column video signal to 4 apartment stations and other distributors

### Ref. 1083/55

- → Floor distributor
- ightarrow It allows to split the column video signal to 4 apartment stations and other distributors
- → The device is provided with an input, a passing output and 4 derived outputs
- → Equipped with a PTC protection to prevent damages caused by short circuits on derived lines
- → Dimensions (WxHxD): 45 x 45 x 16 mm 1,77 x 1,77 x 0,62 in

#### **TERMINAL PINS DESCRIPTION**

| <b>Ø</b> ] | LINE IN  | Bus line input                                  |
|------------|----------|-------------------------------------------------|
| 0 ]        | LINE OUT | Bus line output                                 |
| Ø]         | LINE 1   | Bus line for apartment station derived number 1 |
| 00]        | LINE 2   | Bus line for apartment station derived number 2 |
| 0 ]        | LINE 3   | Bus line for apartment station derived number 3 |
| <b>Ø</b> ] | LINE 4   | Bus line for apartment station derived number 4 |