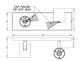

-------------------------------|
| Full product code               | 530924812                            |
| Order product name              | Runner bar/tube aluminium 2x50W 230V |
| EAN/UPC - Product               | 8718291487951                        |
| Order code                      | 915004329001                         |
| Numerator - Quantity Per Pack   | 1                                    |
| Numerator - Packs per outer box | 10                                   |
| Material Nr. (12NC)             | 915004329001                         |
| Net Weight (Piece)              | 0.795 kg                             |
|                                 |                                      |

Datasheet, 2017, January 30 data subject to change

## Runner

## **Dimensional drawing**



Residential Collection ceiling