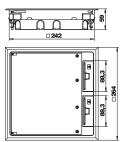

## data sheet System 55 for thin screed layers



## Service outlet, square, for screed height 55 mm



GES9 service outlet with a fixed construction height of 55 mm. With two fitted plug housings for vertical mounting of Modul 45 devices and four strain reliefs. Two installation frames are required to mount Modul 45 devices.

The data modules are mounted using a maximum of two optional mounting plates MPMT45.

The service outlet is equipped with universal fastening brackets.

| Туре            |                |   | Weight kg/100 pcs. | Item No. |
|-----------------|----------------|---|--------------------|----------|
| GES9 55U V 7011 | Iron grey      | 1 | 206,700            | 7405037  |
| GES9 55U V 9011 | Graphite black | 1 | 206,700            | 7405039  |

## **Dimensions**