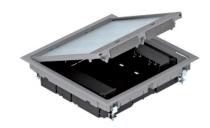

## Service outlet, square, for screed height 55 mm

GES9 service outlet with a fixed construction height of 55 mm. With two fitted plug housings for vertical mounting of Modul 45 devices and four strain reliefs. Two installation frames are required to mount Modul 45 devices.

The data modules are mounted using a maximum of two optional mounting plates MPMT45.

The service outlet is equipped with universal fastening brackets.

| Туре            |                |   | Weight kg/100 pcs. | Item No. |
|-----------------|----------------|---|--------------------|----------|
| GES9 55U V 7011 | Iron grey      | 1 | 206,700            | 7405037  |
| GES9 55U V 9011 | Graphite black | 1 | 206,700            | 7405039  |