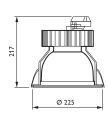

s. This family ensures good quality of light combined with low power consumption, which means significant energy savings compared to traditional CFL downlights.

### Product data

#### • General information

BBS160 [BBS160] Product family code Lamp family code

RDLM2000 [LED Module RDLM2000] 840 [840 cool white] WH [White]

Lamp color code Color

• Electrical

220-240 V [220 to 240 V] Supply voltage

• Product Data

Order code 890057 99 Full product code Full product name

BBS160 RDLM2000/840 220-240V WH

871794389005799

BBS160RDLM2000-/840 220-240V

Order product name

WH

Pieces per pack Packs per outerbox Bar code on pack -

EAN1

Bar code on

outerbox - EAN3 Logistic code(s) -

12NC

Net weight per piece

8717943890057

8717943890095

910503621918

1.350 kg

## Dimensional drawing





BBS160 RDLM2000