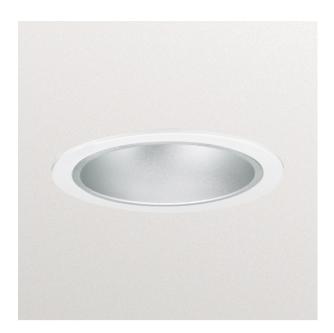

# Latina LED BBS160

### BBS160 RDLM2000/840 220-240V WH

BBS160 - LED Module RDLM2000

Latina LED BBS160 is a basic range of LED downlights designed for general lighting in retail and office applications. This family ensures good quality of light combined with low power consumption, which means significant energy savings compared to traditional CFL downlights.