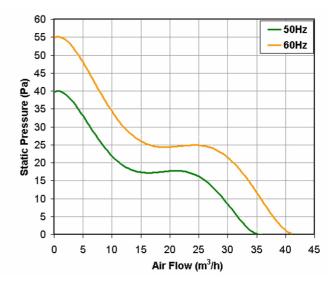

Electrical connection: 2 leads 22AWG UL 1007, 300 mm long.

 Approvals:
 UL E223195

 Weight:
 0.26 kg

| Model        | Bearing | Voltage    | Frequency | Rated<br>Current | Rated<br>Power | Max<br>Air Flow** | Static<br>Pressure | Noise     | RPM         | Approvals |
|--------------|---------|------------|-----------|------------------|----------------|-------------------|--------------------|-----------|-------------|-----------|
|              |         | (V)        | (Hz)      | (A)              | (W)            | (m3/h)            | (Pa)               | [db(A)]   | (rpm)       |           |
| A08A12HWBF00 | Ball    | 115 V a.c. | 50/60     | 0.150/0.120      | 14/11          | 36/41             | 40/55              | 32.0/35.0 | 2,600/3,100 | CE; cURus |
| A08A12HWSF00 | Sleeve  | 115 V a.c. | 50/60     | 0.150/0.120      | 14/11          | 36/41             | 40/55              | 32.0/35.0 | 2,600/3,100 | CE; cURus |
| A08A23HTSF00 | Sleeve  | 230 V a.c. | 50/60     | 0.080/0.070      | 16/14          | 36/41             | 40/55              | 32.0/35.0 | 2,600/3,100 | CE        |
| A08A23HWBF00 | Ball    | 230 V a.c. | 50/60     | 0.080/0.070      | 16/14          | 36/41             | 40/55              | 32.0/35.0 | 2,600/3,100 | CE; UR    |
| A08A23HWSF00 | Sleeve  | 230 V a.c. | 50/60     | 0.080/0.070      | 16/14          | 36/41             | 40/55              | 32.0/35.0 | 2,600/3,100 | CE; UR    |