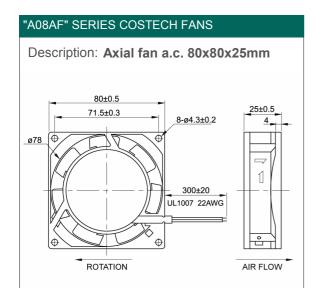

Casing material: Black warnished aluminum

Impeller material Black fibreglass reinforced plastic (PBT PC)

UL 94V-0

Protection degree: IP20, according to EN 60529 standard

Fixing system: by No 4 M4 screws

Motor protection: Impedance

Storage temperature: from -40  $^{\circ}$ C to +80  $^{\circ}$ C Rated temperature range: from -40  $^{\circ}$ C to +70  $^{\circ}$ C

Lifetime L10 at 40°C: over 40,000 h (ball bearing); over 15,000 h

(sleeve bearing)

Electrical connection: 2 leads 22AWG UL 1007, 300 mm long.

 Approvals:
 UL E223195

 Weight:
 0.26 kg

| Model        | Bearing | Voltage    | Frequency | Rated<br>Current | Rated<br>Power | Max<br>Air Flow** | Static<br>Pressure | Noise     | RPM         | Approvals |
|--------------|---------|------------|-----------|------------------|----------------|-------------------|--------------------|-----------|-------------|-----------|
|              |         | (V)        | (Hz)      | (A)              | (W)            | (m3/h)            | (Pa)               | [db(A)]   | (rpm)       |           |
| A08A12HWBF00 | Ball    | 115 V a.c. | 50/60     | 0.150/0.120      | 14/11          | 36/41             | 40/55              | 32.0/35.0 | 2,600/3,100 | CE; cURus |
| A08A12HWSF00 | Sleeve  | 115 V a.c. | 50/60     | 0.150/0.120      | 14/11          | 36/41             | 40/55              | 32.0/35.0 | 2,600/3,100 | CE; cURus |
| A08A23HTSF00 | Sleeve  | 230 V a.c. | 50/60     | 0.080/0.070      | 16/14          | 36/41             | 40/55              | 32.0/35.0 | 2,600/3,100 | CE        |
| A08A23HWBF00 | Ball    | 230 V a.c. | 50/60     | 0.080/0.070      | 16/14          | 36/41             | 40/55              | 32.0/35.0 | 2,600/3,100 | CE; UR    |
| A08A23HWSF00 | Sleeve  | 230 V a.c. | 50/60     | 0.080/0.070      | 16/14          | 36/41             | 40/55              | 32.0/35.0 | 2,600/3,100 | CE; UR    |