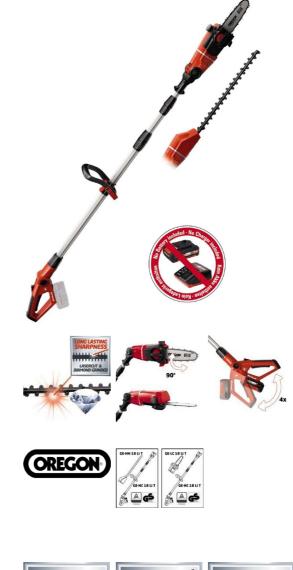

tem No.: 3410800

Ident No.: 11013

Bar Code: 4006825601275

The cordless multi-functional tool GE-HC 18 Li T is a powerful device to cut higher branches and high hedges from the ground, power networkindependently and without effort. Thereby, the quality blade and chain by OREGON ensure a clean cross section. The automatic chain lubrication and the tool-free change of the chain allow simple operation. The laser-cut and diamond-ground knives of the hedge trimmer provide clean cutting results. The multi-tool can be adapted to any working situation by means of its various adjustment options. Battery and charger are not included in delivery.

## Features

- 90° pivotable attachment for effortless horizonta I cuts
- Motor head tiltable by 7 settings
- Main handle tiltable by 4 settings
- Continuously adjustable telescopic aluminium handle (880-1820 mm)

205 x 120 x 1210 mm

1230 x 370 x 245 mm

750 | 1551 | 1701

1700 min^-1

- Additional adjustable handle with quick fastener
- Metal gearing for a long life
- OREGON quality blade and chain
- Toolless chain tensioning and chain change
- Blade made of laser-cut and diamond-grinded steel
- Sturdy bag for storage and transportation
- Carrying belt
- Oil tank for automatic chain lubrication