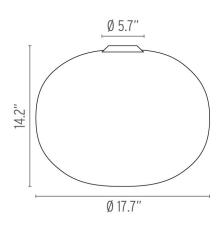

## Dimensions

Certifications

Lamping (Bulbs)

150W T-10 Medium Frosted Halogen