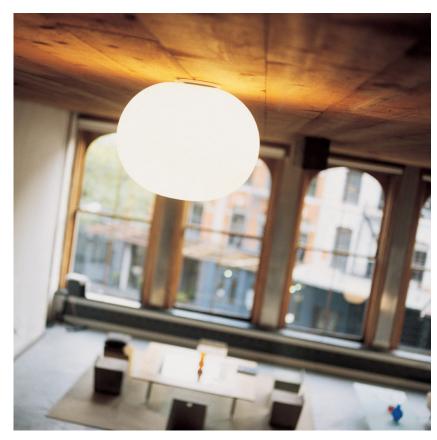

## GLO-BALL C - Specification Sheet by Jasper Morrison, 1998

| Mounting<br>Lamp (Bulb) Description<br>Environment<br>Finish<br>Technical and Product<br>Description | Ceiling<br>150W T-10 Medium Frosted Halogen<br>Indoor<br>Opal white<br>GLO-BALL C2 ceiling mounted fixture providing diffused light. Diffuser<br>consisting of an externally acid etched, hand blown, opaline glass and of a<br>cap die-cast aluminum threaded ring nut with alodine plating finish. 30%<br>fiberglass reinforced injection-molded polyamide ceiling fitting; gray<br>painted die-cast aluminum diffuser support |   |
|------------------------------------------------------------------------------------------------------|----------------------------------------------------------------------------------------------------------------------------------------------------------------------------------------------------------------------------------------------------------------------------------------------------------------------------------------------------------------------------------------------------------------------------------|---|
| Electrical                                                                                           |                                                                                                                                                                                                                                                                                                                                                                                                                                  |   |
| Emergency                                                                                            | Without                                                                                                                                                                                                                                                                                                                                                                                                                          |   |
| Switching                                                                                            | N/S                                                                                                                                                                                                                                                                                                                                                                                                                              |   |
| Voltage (V)                                                                                          | 120                                                                                                                                                                                                                                                                                                                                                                                                                              |   |
| Physical                                                                                             |                                                                                                                                                                                                                                                                                                                                                                                                                                  |   |
| Supply                                                                                               | N/S                                                                                                                                                                                                                                                                                                                                                                                                                              | - |