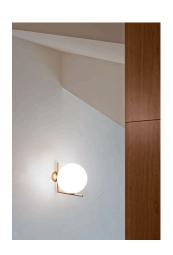

## IC Lights Ceiling/Wall 1

by Michael Anastassiades , 2014

Wall-ceiling lamp providing diffused light. Frame in brass, brushed and transparent varnished or chrome steel. Blown glass opal diffuser.

280 mm ø 200 mm

Mounting Ceiling and wall

Environment Indoor

Finish Brushed brass, Chrome

Weight 2.0 Kg

Light sources available 1 x MAX 60W E14 HSGS 820lm 2800K [e]

cod.RF19781

1 x LED 8W E14 800lm 3000K cod. RF26565 [e]

**DIMMER** 