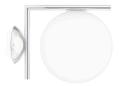

## IC Lights Ceiling/Wall 1

by Michael Anastassiades , 2014

Wall-ceiling lamp providing diffused light. Frame in brass, brushed and transparent varnished or chrome steel. Blown glass opal diffuser.

280 mm ø 200 mm

Mounting Ceiling and wall

Environment Indoor

Finish Brushed brass, Chrome

Weight 2.0 Kg

Light sources available 1 x MAX 60W E14 HSGS 820lm 2800K [e]

cod.RF19781

1 x LED 8W E14 800lm 3000K cod. RF26565 [e]

**DIMMER** 