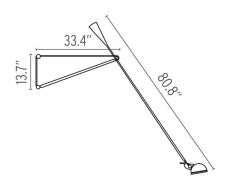

## 265 - Specification Sheet by Paolo Rizzatto,1973

| Mounting                             | Swivel arm                                                                                                                                                                                                    |
|--------------------------------------|---------------------------------------------------------------------------------------------------------------------------------------------------------------------------------------------------------------|
| Lamp (Bulb) Description              | 75W A-19 Medium Frosted Incandescent                                                                                                                                                                          |
| Environment                          | Indoor                                                                                                                                                                                                        |
| Finish                               | White, Grey, Black                                                                                                                                                                                            |
| Technical and Product<br>Description | 265 wall lamp providing direct light. Painted steel adjustable arm and reflector. Chrome-plated brass reflector support. Cast iron tapered counterweight. Painted steel wall fixture. Power cord, length 80". |

## Physical

SupplyN/SCord length (inches)80Construction materialSteel

Dimensions

Lamping (Bulbs)

75W A-19 Medium Frosted Incandescent