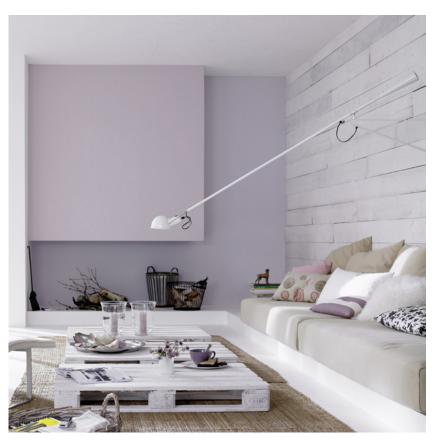

## 265 - Specification Sheet by Paolo Rizzatto,1973

| Mounting                             | Swivel arm                                                                                                                                                                                                    |
|--------------------------------------|---------------------------------------------------------------------------------------------------------------------------------------------------------------------------------------------------------------|
| Lamp (Bulb) Description              | 75W A-19 Medium Frosted Incandescent                                                                                                                                                                          |
| Environment                          | Indoor                                                                                                                                                                                                        |
| Finish                               | White, Grey, Black                                                                                                                                                                                            |
| Technical and Product<br>Description | 265 wall lamp providing direct light. Painted steel adjustable arm and reflector. Chrome-plated brass reflector support. Cast iron tapered counterweight. Painted steel wall fixture. Power cord, length 80". |