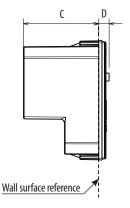

# Overall dimensions (mm)

|       | Α    | В    | C    | D |
|-------|------|------|------|---|
| K4382 | 45.2 | 44.7 | 28.5 | 4 |