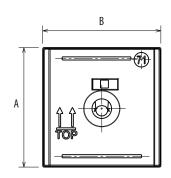

# Overall dimensions (mm)

|       | Α    | В    | C    | D |
|-------|------|------|------|---|
| K4382 | 45.2 | 44.7 | 28.5 | 4 |