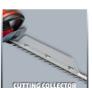

## Electric Hedge Trimmer

Item No.: 3403330

Ident No.: 11016

Bar Code: 4006825616163

With the GE-EH 6560 electric hedge trimmer from Einhell trimming hedges, shrubs and bushes is done with ease. With a cutting length of 600 mm and a 650 W rating it is a powerful helper. The tooth spacing is 30 mm. The cutters are made of laser-cut and diamond-ground steel. For a long service life it is equipped with metal gearing. The rear handle can be swiveled. Safety is provided by the two-handed safety switch which stops the cutters in less than a second. A large hand guard and aluminium cover over the cutters are further advantages of the electric hedge trimmer. There is a sturdy cutter guard for transport and storage. Perfect removal of the cuttings from the top of the hedge is ensured thanks to the practical cuttings collector.

#### **Features**

- Two-hand safety switch with cutter stop < 1 sec.
- Safety blades made of laser-cut and diamond grinded steel
- Metal gearing for long life
- Additional handle for optimized ergonomics
- Rear handle can be turned
- Large hand guard
- Aluminium cover over cutters
- Removable shock guard
- Sturdy cutter guard for storage and transportation
- Cuttings collector
- Cable strain-relief clip