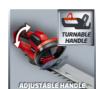

## Electric Hedge Trimmer

Item No.: 3403330

Ident No.: 11016

Bar Code: 4006825616163

With the GE-EH 6560 electric hedge trimmer from Einhell trimming hedges, shrubs and bushes is done with ease. With a cutting length of 600 mm and a 650 W rating it is a powerful helper. The tooth spacing is 30 mm. The cutters are made of laser-cut and diamond-ground steel. For a long service life it is equipped with metal gearing. The rear handle can be swiveled. Safety is provided by the two-handed safety switch which stops the cutters in less than a second. A large hand guard and aluminium cover over the cutters are further advantages of the electric hedge trimmer. There is a sturdy cutter guard for transport and storage. Perfect removal of the cuttings from the top of the hedge is ensured thanks to the practical cuttings collector.

#### **Features**

- Two-hand safety switch with cutter stop < 1 sec.
- Safety blades made of laser-cut and diamond grinded steel
- Metal gearing for long life
- Additional handle for optimized ergonomics
- Rear handle can be turned
- Large hand guard
- Aluminium cover over cutters
- Removable shock guard
- Sturdy cutter guard for storage and transportation
- Cuttings collector
- Cable strain-relief clip