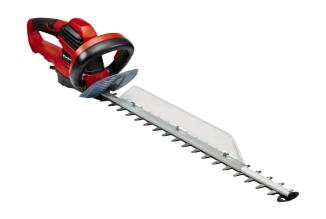

### **GE-EH 6560**

## Electric Hedge Trimmer

Item No.: 3403330

Ident No.: 11016

Bar Code: 4006825616163

With the GE-EH 6560 electric hedge trimmer from Einhell trimming hedges, shrubs and bushes is done with ease. With a cutting length of 600 mm and a 650 W rating it is a powerful helper. The tooth spacing is 30 mm. The cutters are made of laser-cut and diamond-ground steel. For a long service life it is equipped with metal gearing. The rear handle can be swiveled. Safety is provided by the two-handed safety switch which stops the cutters in less than a second. A large hand guard and aluminium cover over the cutters are further advantages of the electric hedge trimmer. There is a sturdy cutter guard for transport and storage. Perfect removal of the cuttings from the top of the hedge is ensured thanks to the practical cuttings collector.