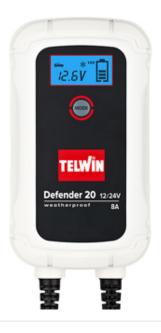

#### **DEFENDER 20**

cod. 807608

Electronic battery charger and trickle charger with TRONIC technology for WET, GEL, AGM, MF, PbCa, EFB 12V/24V batteries. Dedicated charging programs for motorcycles and cars.

## Features:

- Automatic charge and maintenance in Tronic mode;
- 3 charging voltages;
- COLD function to charge and maintain batteries at low temperatures;
- LCD display;
- Dust, humidity and water proof;
- Protection against overcharge, short circuit and polarity reversal.

Complete with cable with clamps.