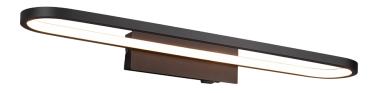

## Wall lamp

# **GIANNI - 283779132**

incl. 1x SMD LED, 22W · 1x 2700lm, 3000K

- Switch
- Wallmounting
- IP44

## **Material construction**

Metal · Black mat

#### **Product dimensions**

Width: 60cm Height: 8cm Depth: 15cm