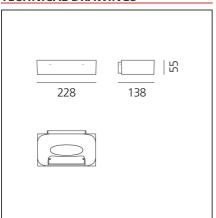

#### **TECHNICAL DRAWINGS**

## **DIMENSIONS**

 Length:
 cm 22.8

 Width:
 cm 13.8

 Height:
 cm 5.5