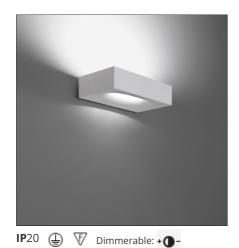

# **Melete wall white LED 3000K**

# **DESCRIPTION**

Wall lamp. Die-cast painted aluminium.

## **LUMINAIRE**

 Watt:
 27W
 Delivered lumens output (lm):2191lm

 Voltage:
 220V-240V
 CCT:
 3000K

Efficiency: 74%
Efficacy: 81.15lm/W
CRI: 90
Dimmable Typology: Push