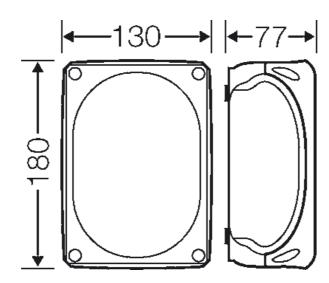

### **Drawings**

| rated insulation voltage                                 | U <sub>i</sub> = 1000 V a.c./d.c.                 |
|----------------------------------------------------------|---------------------------------------------------|
| impact strength                                          | IK 09 (10 Joule)                                  |
| static load                                              | mounting plate or DIN rail = 2.8 kg lid = 0.75 kg |
| power dissipation capability at $\Delta\vartheta$ = 40 K | P <sub>de</sub> = 8 watts                         |
| wall thickness                                           | enclosure = 2 mm<br>lid = 2 mm                    |
| material                                                 | PC-GFS (polycarbonate)                            |
| degree of protection                                     | IP 66                                             |
| mounting width                                           | 150 mm                                            |
| mounting height                                          | 97 mm                                             |
| max. installation depth                                  | 62 mm                                             |
| width                                                    | 180 mm                                            |
| height                                                   | 130 mm                                            |
| depth                                                    | 77 mm                                             |
| weight                                                   | 0,259 kg                                          |
| in accordance with                                       | IEC 62208:2011                                    |