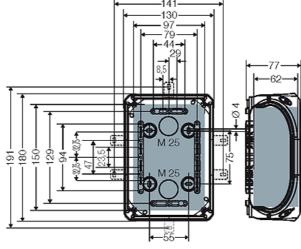

### **Drawings**

# PASSION FOR POWER.

# Empty enclosures in accordance with IEC 62208

## **EB 10 G**

• Built-in dimensions W 97 x H 150 x D 62 mm

Detail mass